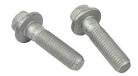

s



Ford Transit Cargo Van









# HUB, ROTOR & CALIPER BRACKET BOLT KIT

**FITS TRANSIT 150/250/350 (REAR SRW)** 

PART # 30026078 | TRANSIT BOLT WHEEL KIT REAR

- Direct Replacement the single-use bolts in this kit directly replace the original single-use bolts on certain vehicle years, makes, and models
- Fit Matters IBI Brake Parts are designed and tested to fit your original brake system for like-new performance. Drive free from the squeaks and poor performance that occurs when parts don't fit. Few things fit like IBI.

### **REMEMBER:**

SINGLE-USE BOLTS MUST BE
REPLACED DURING BRAKE SERVICE
Single use bolts must be replaced with each
Brake Service. "Per the original factory's design,
please remove and discard the used bolts
after each use."

## **Each Wheel Kit Includes:**















Ford Transit Cargo Van