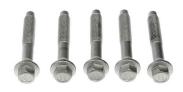

# HUB, ROTOR & CALIPER BRACKET BOLT KIT

**FITS TRANSIT 150/250/350 (FRONT)** 

PART # 30026077 | TRANSIT BOLT WHEEL KIT FRONT

- Direct Replacement the single-use bolts in this kit directly replace the original single-use bolts on certain vehicle years, makes, and models
- Fit Matters IBI Brake Parts are designed and tested to fit your original brake system for like-new performance. Drive free from the squeaks and poor performance that occurs when parts don't fit. Few things fit like IBI.

# HUB, ROTOR & CALIPER BRACKET BOLT KIT

**FITS TRANSIT 150/250/350 (REAR SRW)** 

PART # 30026078 | TRANSIT BOLT WHEEL KIT REAR

- Direct Replacement the single-use bolts in this kit directly replace the original single-use bolts on certain vehicle years, makes, and models
- Fit Matters IBI Brake Parts are designed and tested to fit your original brake system for like-new performance. Drive free from the squeaks and poor performance that occurs when parts don't fit. Few things fit like IBI.